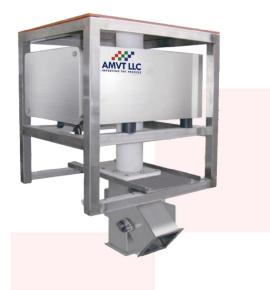

## **Metal Detector P - Series**

## **Product Features**

- Affordable cost
- Excellent performance
- Easy and safe operation

## Metal Detector P - Series

| Model                                     |        |                                                                      | P75                      |  | P100   |  | P150 |
|-------------------------------------------|--------|----------------------------------------------------------------------|--------------------------|--|--------|--|------|
| Package Types                             |        | Powder, granule and other forms of chemical, food, industry products |                          |  |        |  |      |
| Inspection Diameter (In)                  |        |                                                                      | 3"                       |  | 4"     |  | 6"   |
| Inspection Th <mark>roughput (t/h)</mark> |        |                                                                      | 3                        |  | 5      |  | 10   |
| Sensitivity (m                            | Fe     |                                                                      | Ф0,5                     |  | Ф0,7   |  | Ф0,8 |
| Sensitivity (mm                           | SUS304 |                                                                      | Ф1,2                     |  | Φ1,5   |  | Φ1,5 |
| Enviro <mark>nmental</mark>               |        |                                                                      | IP65                     |  |        |  |      |
| Certifications 64                         |        |                                                                      | CE                       |  |        |  |      |
| Touch Screen                              |        |                                                                      | LCD Display              |  |        |  |      |
| Po <mark>wer</mark>                       |        |                                                                      | 110/220 VAC, 60Hz, 200W  |  |        |  |      |
| Reject                                    |        |                                                                      | Automatic Flap Rejection |  |        |  |      |
| Air                                       |        |                                                                      | 5CFM @ ≥ 0,5 Mpα         |  |        |  |      |
| Body Material                             |        |                                                                      |                          |  | SUS304 |  |      |