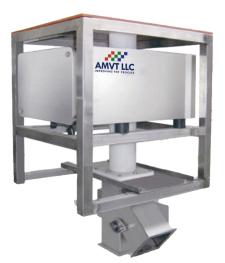

## **Metal Detector P - Series**

## **Product Features**

- Affordable cost
- Excellent performance
- Easy and safe operation

## Metal Detector P - Series

| Model                                     |        |                                                                      | P75                      |  | P100   |  | P150 |
|-------------------------------------------|--------|----------------------------------------------------------------------|--------------------------|--|--------|--|------|
| Package Types                             |        | Powder, granule and other forms of chemical, food, industry products |                          |  |        |  |      |
| Inspection Diameter (In)                  |        |                                                                      | 3"                       |  | 4"     |  | 6"   |
| Inspection Th <mark>roughput (t/h)</mark> |        |                                                                      | 3                        |  | 5      |  | 10   |
| Sensitivity (m                            | Fe     |                                                                      | Ф0,5                     |  | Ф0,7   |  | Ф0,8 |
| Sensitivity (mm                           | SUS304 |                                                                      | Ф1,2                     |  | Φ1,5   |  | Φ1,5 |
| Enviro <mark>nmental</mark>               |        |                                                                      | IP65                     |  |        |  |      |
| Certifications 64                         |        |                                                                      | CE                       |  |        |  |      |
| Touch Screen                              |        |                                                                      | LCD Display              |  |        |  |      |
| Po <mark>wer</mark>                       |        |                                                                      | 110/220 VAC, 60Hz, 200W  |  |        |  |      |
| Reject                                    |        |                                                                      | Automatic Flap Rejection |  |        |  |      |
| Air                                       |        |                                                                      | 5CFM @ ≥ 0,5 Mpα         |  |        |  |      |
| Body Material                             |        |                                                                      |                          |  | SUS304 |  |      |